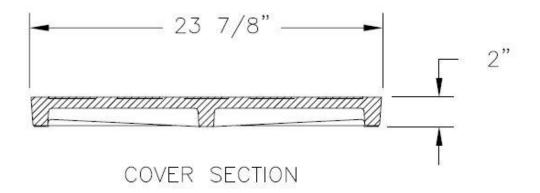

## 1-877-903-7246

www.trenchdrainsupply.com

Number Series 6900 Series

6901-Cover Solid Cover
Heavy Duty